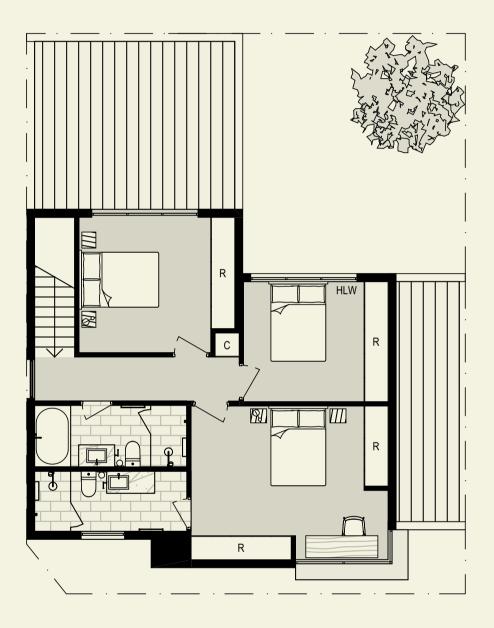

## Townhome Type B

3 bedrooms & 2 bathrooms





Ground floor

First floor



## Contact

thebottleworksgeelong.com.au

All descriptions are indicative and may vary from the final product. All descriptions have been prepared in good faith and with due care however may be subject to change without notice at any time. Floor plans have been measured in accordance with The Property Council of Australia's Method of Measurement for Residential Property. The dimensions have been calculated in good faith, however actual dimensions may vary slightly from the dimensions shown. Purchasers should inform and assure themselves by inspection, independent advice or as otherwise necessary prior to purchase.