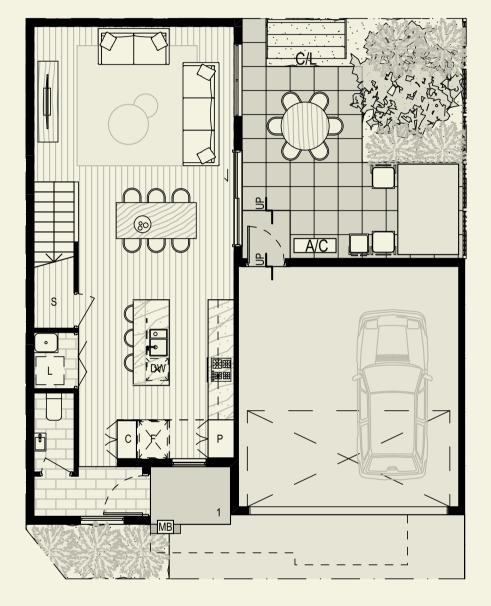

## Townhome Type B

3 bedrooms & 2 bathrooms





Ground floor

First floor



## Contact

thebottleworksgeelong.com.au

All descriptions are indicative and may vary from the final product. All descriptions have been prepared in good faith and with due care however may be subject to change without notice at any time. Floor plans have been measured in accordance with The Property Council of Australia's Method of Measurement for Residential Property. The dimensions have been calculated in good faith, however actual dimensions may vary slightly from the dimensions shown. Purchasers should inform and assure themselves by inspection, independent advice or as otherwise necessary prior to purchase.