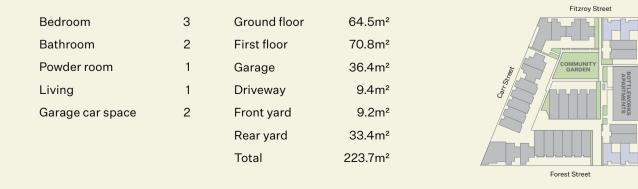

## Townhome Type B

3 bedrooms & 2 bathrooms





Ground floor

First floor



## Contact

thebottleworksgeelong.com.au

All descriptions are indicative and may vary from the final product. All descriptions have been prepared in good faith and with due care however may be subject to change without notice at any time. Floor plans have been measured in accordance with The Property Council of Australia's Method of Measurement for Residential Property. The dimensions have been calculated in good faith, however actual dimensions may vary slightly from the dimensions shown. Purchasers should inform and assure themselves by inspection, independent advice or as otherwise necessary prior to purchase.